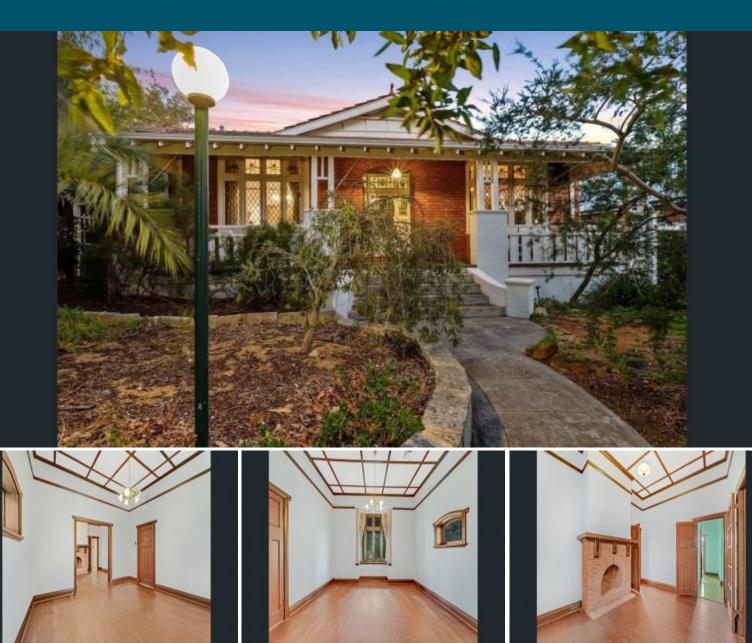

## Character & Charm

Character style family home nestled in one of the most sought-after streets in the neighbourhood.

Built circa 1926 the home has an imposing street presence with stairs leading up to the traditional veranda with a recessed stained glass front door.

Features include;

- ? Three bedrooms.
- ? Two large lounge/family rooms at the front of the home.
- ? High ceilings and floorboards throughout.
- ? Open Fireplace & pot belly wood heater.
- ? Large living area with raked ceilings with glass doors that open to the
- outdoor pool and entertaining area.
- ? Reverse Cycle Ducted aircon.