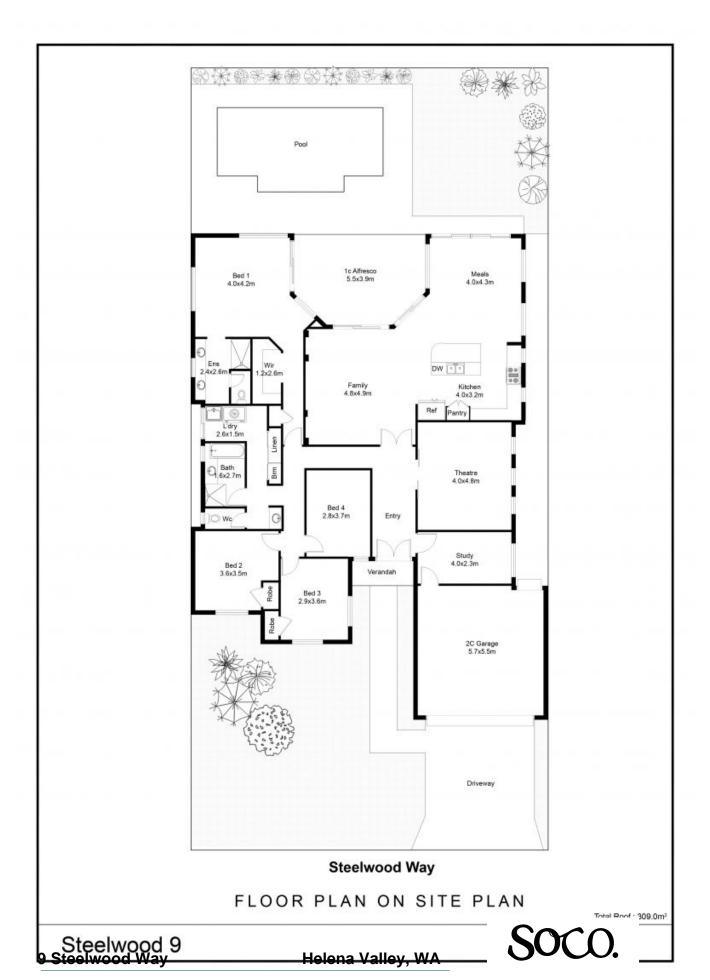

## Stunning Art Deco House OPEN SATURDAY 11th MAY 11.00 to 11.30am

Nestled in the heart of Helena Valley, 9 Steelwood Way embodies the perfect fusion of timeless Art Deco charm and contemporary living. Spanning across 666m2 of land, this residence offers an unparalleled lifestyle just minutes away from essential shopping centre, medical centre, primary school, and parks.

Step inside and discover a world of possibilities awaiting new homeowners, families, and investors alike. The property boasts: But that is not all!

Inviting entrance leading to spacious living areas adorned with beautiful bamboo flooring.