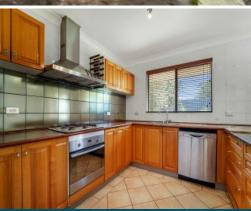

## Charming Home With A Coastal Vibe

With the combination of flooring, wooden features, and the overall design gives it that beachy atmosphere you're looking for. With three bedrooms and ducted air conditioning throughout, it offers comfort and space for living.