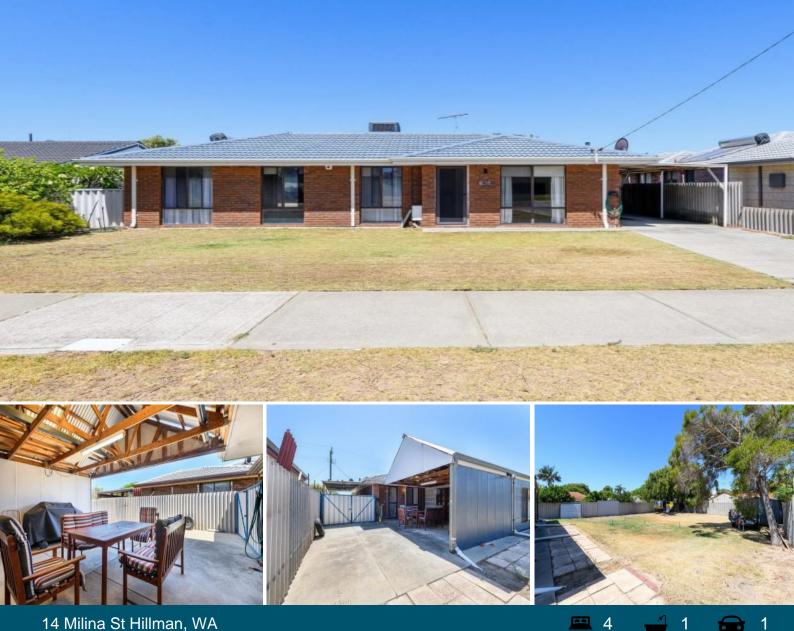

## The Charming Red Brick House

Charming red brick home offers the epitome of family living. Conveniently located near public transport and retail facilities, this home is perfect for families seeking both convenience and tranquility.

Neat and tidy red brick home

Multiple living areas, including a formal lounge and family room Sheltered alfresco dining area for outdoor entertaining Huge backyard

Four well-spaced bedrooms with ceiling fans for added comfort Main bathroom with extended vanity and separate WC Central kitchen with timber cabinetry and full height walk-in pantry Generous dining area with cooling ceiling fan and timber look flooring Air conditioning throughout for year-round comfort