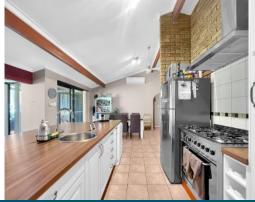

The kitchen is a chef's delight with gas cooking and generous bench space, perfect for preparing delicious meals. The bathroom features both a bath and a freestanding shower, catering to the needs of families with small children.