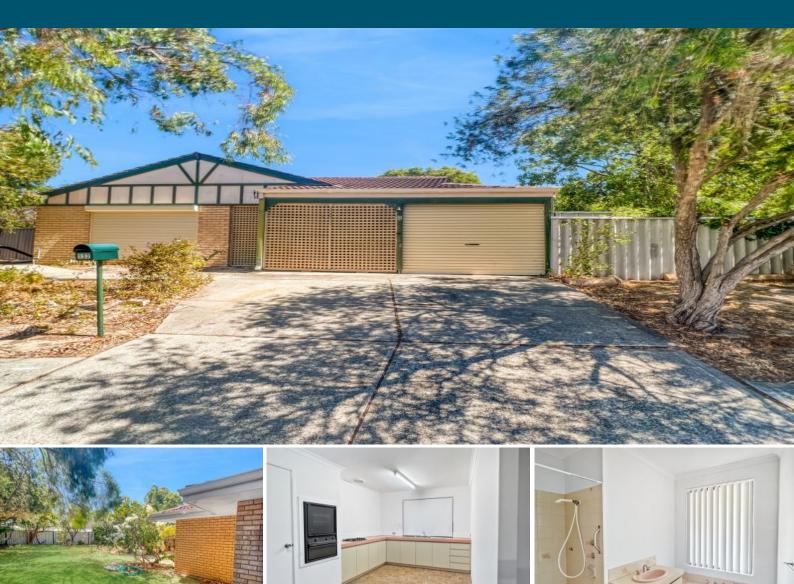

### 133 Gascoyne Way Waikiki, WA

## Run Dont walk! This one is about to walk out the door!

Safe & Secure, this little beauty has been freshly painted and has brand new plush carpets .

Don't miss out on this spacious family home situated on an 826sqm corner block, offering ample space and potential for various uses. With gated access to the side, a vast reserve opposite, and extensive gardens, this property is perfect for tenants looking for a private sanctuary.

#### Key Features:

4 Extra sized bedrooms enough space for King Beds! Central kitchen flowing onto a family hub Huge backyard with choice of patio areas