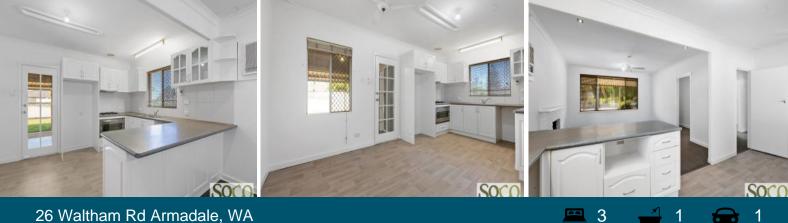

## SPACIOUS COSY 3 X 1 HOME

Recently renovated 3-bedroom one bathroom home has been well designed to offer good living space, and plenty of room for living life.

The kitchen overlooks the meals area and the main living space. It's a really handy design that allows for a breakfast bar and plenty of room to work.