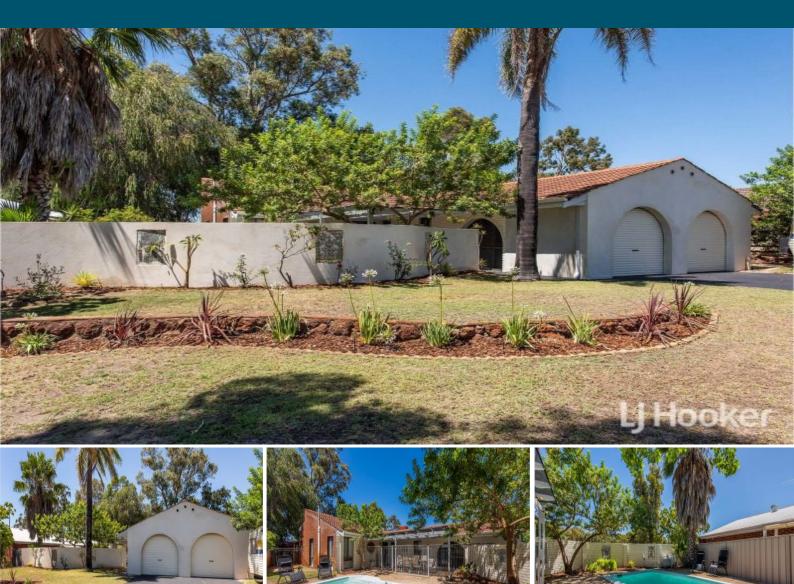

## SOCO.

26 Grenadier Dr Thornlie, WA

## Welcome to Your Family Sanctuary in Crestwood Estate!

Discover the charm of this spacious four-bedroom, two-bathroom abode nestled in the highly sought-after Crestwood Estate.

Enjoy the heart of the home with a spacious kitchen boasting ample bench space, a built-in pantry, and modern appliances.

Retreat to the generous master bedroom featuring a walk-in robe and an ensuite bathroom with a sleek modern vanity unit.

Stay comfortable year-round with ducted evaporative air conditioning and ceiling fans throughout the home.