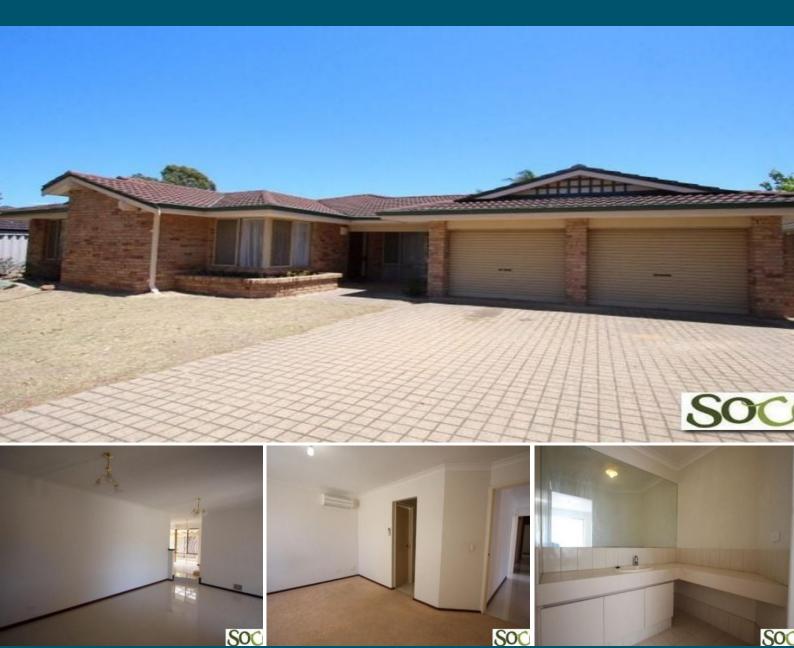

## 23 Gratwick Terrace Murdoch, WA

## **5BR 2BATH HOME**

A spacious and convenient family home located close to Murdoch University, SJOG hospital, Fiona Stanley hospital and public transportation.

The home features 5 bedrooms, 2 bathrooms, a formal lounge and dining area, and a family/games room. Four of the bedrooms have built-in robes and the master bedroom has a walk-in closet and an ensuite.

The kitchen is open plan and large. Additionally, the home has a large outdoor entertaining area and a garden with mature trees.

Lock up Garage for 2 cars with space for 2 more!

Register to be the 1st to inspect!