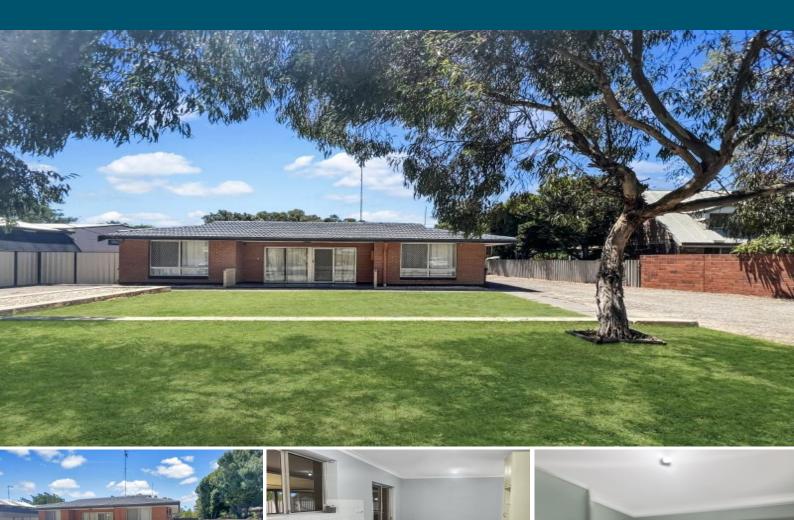

## Charming 3-Bedroom Brick and Tile Home with Spacious Block and Dual Rear Access!

Nestled on a generous 878sqm block, this delightful 3-bedroom, 1-bathroom home offers not only comfort but also endless possibilities with its double-sided rear access. Convenient for entry and exit, this feature provides ample space for storing a boat, caravan, or trailer, making it perfect for outdoor enthusiasts or those needing extra storage options.

Recently refreshed with fresh floor coverings and a neutral decor, creating a welcoming ambiance throughout.

Enjoy ample space for relaxation or entertaining with family and friends in the expansive rear patio area.