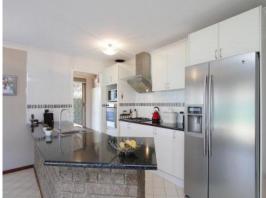

## Property Features:

- Convenient access to main roads and public transportation
- Spacious bedrooms with built-in robes
- Reverse cycle air conditioner to living room two of the bedrooms
- Open-plan kitchen and dining area with a breakfast bar and gas cooking
- Laundry accessible through the kitchen