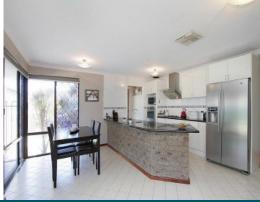

## Property Features:

- Convenient access to main roads and public transportation
- Spacious bedrooms with built-in robes
- Reverse cycle air conditioner to living room two of the bedrooms
- Open-plan kitchen and dining area with a breakfast bar and gas cooking
- Laundry accessible through the kitchen