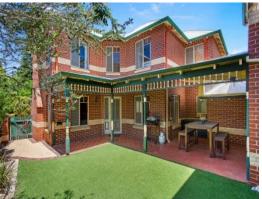

Spacious lounge room and an open-plan kitchen/dining area, plenty of overhead cupboard space keeping everything within reach.

Ducted air conditioning upstairs, split system downstairs.

Shops, restaurants, and all the conveniences you need are just a stone's throw away. Easy  $\,$ 