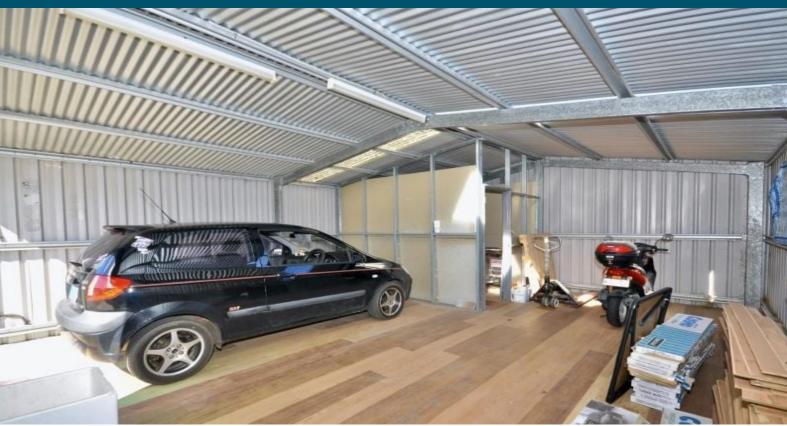

### You're Home

- -Single carport with auto garage door opens through to the backyard area
- Double-powered workshop to the rear of the property
- -Some security screens and roller shutters
- -Covered entry area leads through to the main living area of the home
- -Family room with AC, gas point, and ceiling fan
- -Kitchen with gas cooktop/oven and plenty of cupboard space
- -Master bedroom with mirrored BIR, ceiling fan, and AC
- -The 2 minor bedrooms have BIR
- -Internal laundry with plenty of storage cupboards, single trough, and access to the backyard
- Bathroom with bath/shower recess, single vanity, and toilet
- ?-Enclosed patio area off the rear of the house perfect for a  $\operatorname{rumpus/games}$  room
- ? Garden shed