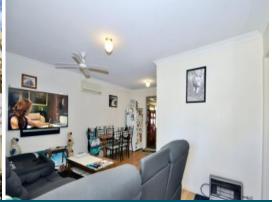

### You're Home

- -Single carport with auto garage door opens through to the backyard area
- Double-powered workshop to the rear of the property
- -Some security screens and roller shutters
- -Covered entry area leads through to the main living area of the home
- -Family room with AC, gas point, and ceiling fan
- -Kitchen with gas cooktop/oven and plenty of cupboard space
- -Master bedroom with mirrored BIR, ceiling fan, and AC
- -The 2 minor bedrooms have BIR
- -Internal laundry with plenty of storage cupboards, single trough, and access to the backyard
- Bathroom with bath/shower recess, single vanity, and toilet
- ?-Enclosed patio area off the rear of the house perfect for a  $\operatorname{rumpus/games}$  room
- ? Garden shed