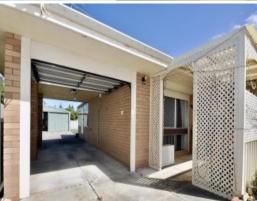

### You're Home

- -Single carport with auto garage door opens through to the backyard area
- Double-powered workshop to the rear of the property
- -Some security screens and roller shutters
- -Covered entry area leads through to the main living area of the home
- -Family room with AC, gas point, and ceiling fan
- -Kitchen with gas cooktop/oven and plenty of cupboard space
- -Master bedroom with mirrored BIR, ceiling fan, and AC
- -The 2 minor bedrooms have BIR
- -Internal laundry with plenty of storage cupboards, single trough, and access to the backyard
- Bathroom with bath/shower recess, single vanity, and toilet
- ?-Enclosed patio area off the rear of the house perfect for a  $\operatorname{rumpus/games}$  room
- ? Garden shed