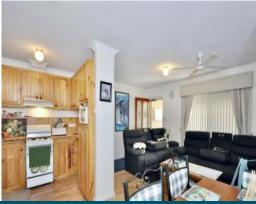

### You're Home

- -Single carport with auto garage door opens through to the backyard area
- Double-powered workshop to the rear of the property
- -Some security screens and roller shutters
- -Covered entry area leads through to the main living area of the home
- -Family room with AC, gas point, and ceiling fan
- -Kitchen with gas cooktop/oven and plenty of cupboard space
- -Master bedroom with mirrored BIR, ceiling fan, and AC
- -The 2 minor bedrooms have BIR
- -Internal laundry with plenty of storage cupboards, single trough, and access to the backyard
- Bathroom with bath/shower recess, single vanity, and toilet
- ?-Enclosed patio area off the rear of the house perfect for a  $\operatorname{rumpus/games}$  room
- ? Garden shed