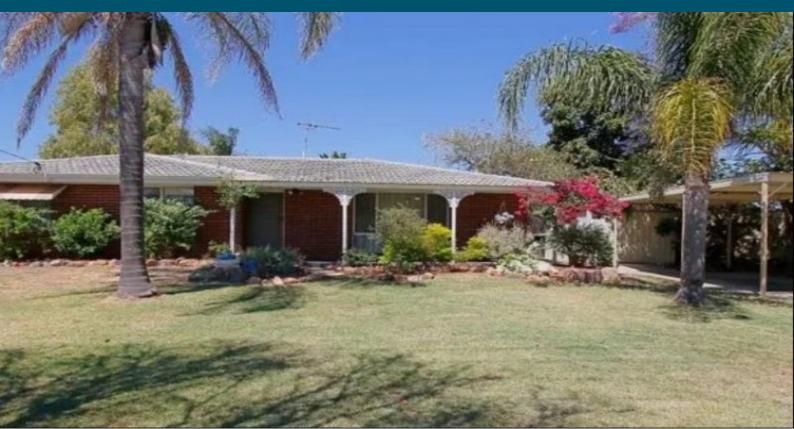

## 3 Shere St Kenwick, WA

### Dont miss out on this gorgeous home!

This great family home offers:.

- \* Large living rooms with comfortable layout.
- \* Three great bedrooms. Master bedroom has double sized wardrobes.
- \* Rear 4th and 5th bedrooms
- \* Reverse cycle a/c system in main living area.
- \* Ceilings fans throughout home.
- \* New carpets throughout and recently repainted
- \* New flooring in kitchen.
- \* Rear activity or entertaining room extension at the rear

#### External Features:

- \* Huge 683sqm block.
- \* Two garden sheds.
- $^{\star}$  Quick access to major public transport routes walk to local train station and bus stop