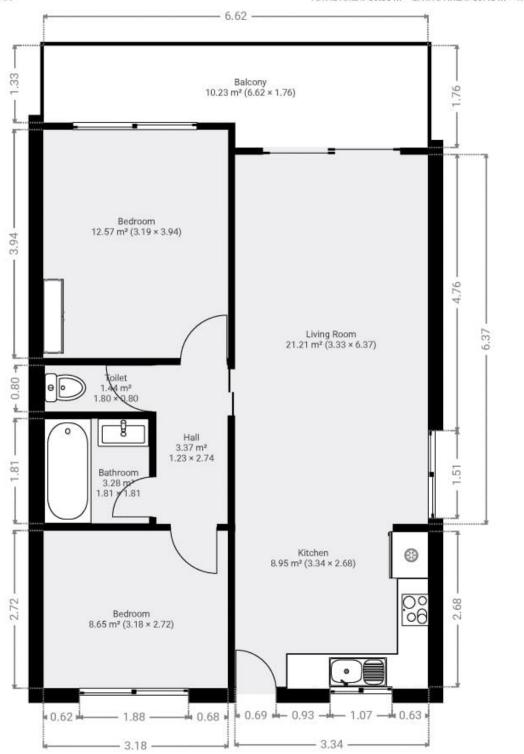

## 71/6 Hampton St

71/6 Hampton St, 6100 Burswood, WA, Australia TOTAL AREA: 69.65 m<sup>2</sup> · LIVING AREA: 59.43 m<sup>2</sup> · FLOORS: 1 · ROOMS: 7 info@bjrstudio.com.au

## ▼ 7th Floor

TOTAL AREA: 69.65 m2 · LIVING AREA: 59.43 m2 · ROOMS: 7