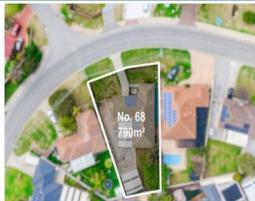

# Soco

68 Donald Dr Safety Bay, WA

### 4x2 with Large Workshop plus Side Access

Welcome to 68 Donald Drive, Safety Bay - your dream home awaits! This beautifully renovated 4-bedroom, 2-bathroom property offers a comfortable and stylish living experience, perfect for families or professionals seeking spacious, modern accommodations.