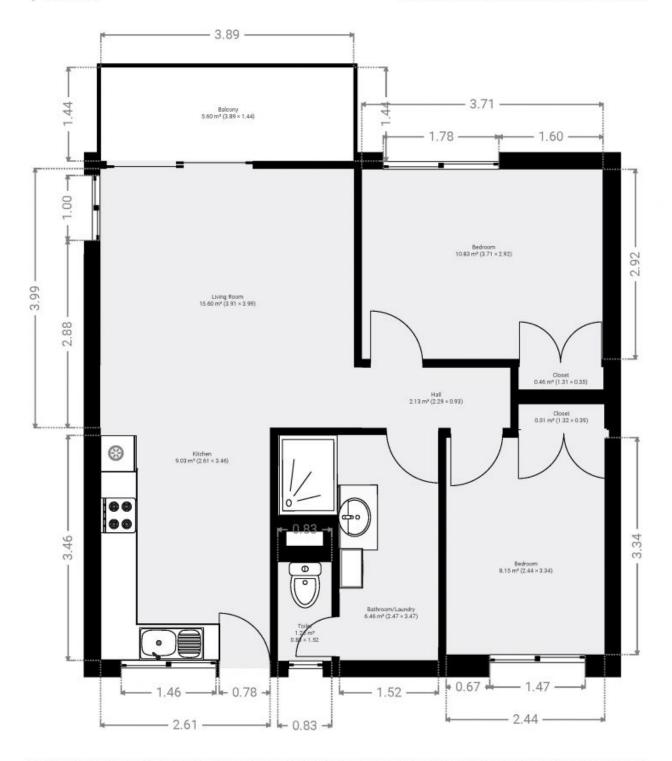

This includes the following features:

- -Open plan living area with updated kitchen
- -Plenty of light to the living area
- -Own Balcony
- -Reverse cycle air conditioning in living area
- -NBN
- -good sized bathroom/laundry
- -Separate W/C

## 60/6 Manning Tce

60/6 Manning Tce, 6151 South Perth, WA, Australia TOTAL AREA: 59.99 m² • LIVING AREA: 54.40 m² • FLOORS: 1 • ROOMS: 9

info@bjrstudio.com.au

▼ 1st Floor

TOTAL AREA: 59.99 m2 · LIVING AREA: 54.40 m2 · ROOMS: 9