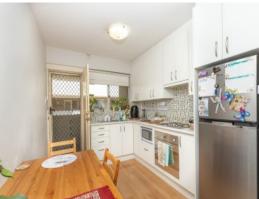

This includes the following features:

- -Open plan living area with updated kitchen
- -Plenty of light to the living area
- -Own Balcony
- -Reverse cycle air conditioning in living area
- -NBN
- -good sized bathroom/laundry
- -Separate W/C