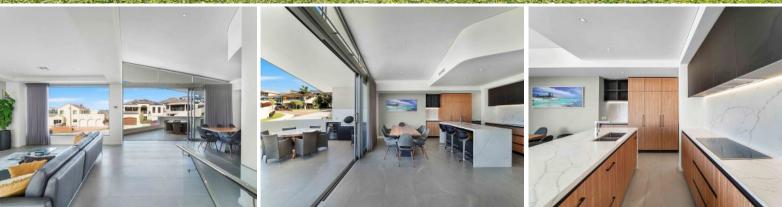

Picture this: an open-plan kitchen featuring a sleek scullery, seamlessly flowing into the living and dining areas. And oh my, those floor-to-ceiling windows are your ticket to the most breathtaking river views you've ever laid eyes on. Can you imagine waking up to that every day?