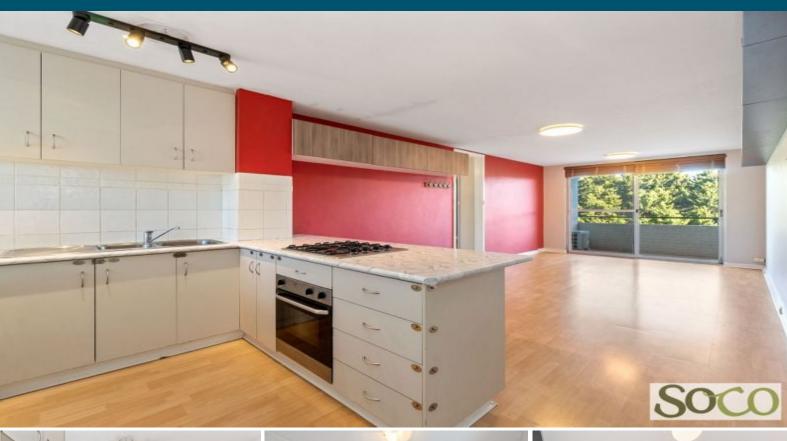

## Enjoy the Vibe with City Views!

Just a short stroll to Leederville, Northbridge, Central Tafe, Beatty Park, trains & transport! You will love the convenience this spacious West Perth apartment has to offer. Well presented, a sparkling pool and ideal for first home buyers and investors. Open plan kitchen dining and lounge flowing through to a sunny balcony with stunning city views. Spacious queen bedroom with room for a study and the second bedroom is a double. A nice bathroom with with a separate toilet and a spacious laundry area. Under cover parking for one plus visitors parking in common area.

The floor area 76sqm so you'll have heaps of space with good separation between the bedrooms and the living area.  $\frac{1}{2} \int_{-\infty}^{\infty} \frac{1}{2} \left( \frac{1}{2} \int$ 

Contact Bill Mckenzie with any enquiries.