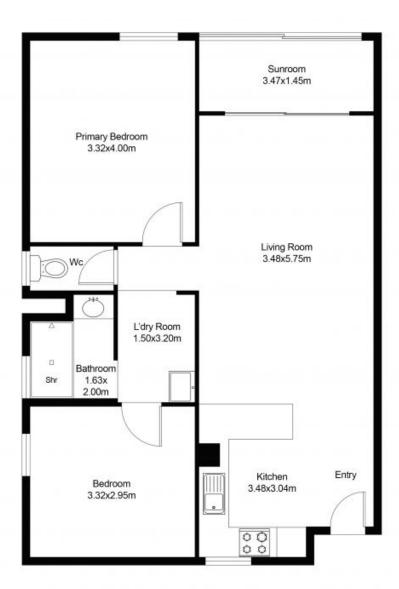

## Enjoy the Vibe with City Views!

Just a short stroll to Leederville, Northbridge, Central Tafe, Beatty Park, trains & transport! You will love the convenience this spacious West Perth apartment has to offer. Well presented, a sparkling pool and ideal for first home buyers and investors. Open plan kitchen dining and lounge flowing through to a sunny balcony with stunning city views. Spacious queen bedroom with room for a study and the second bedroom is a double. A nice bathroom with with a separate toilet and a spacious laundry area. Under cover parking for one plus visitors parking in common area.

The floor area 76sqm so you'll have heaps of space with good separation between the bedrooms and the living area.  $\frac{1}{2} \int_{-\infty}^{\infty} \frac{1}{2} \left( \frac{1}{2} \int$ 

Contact Bill Mckenzie with any enquiries.

## Soco

FLOOR PLAN

10/572 Newcastle Street

West Perth, WA

SOCO.