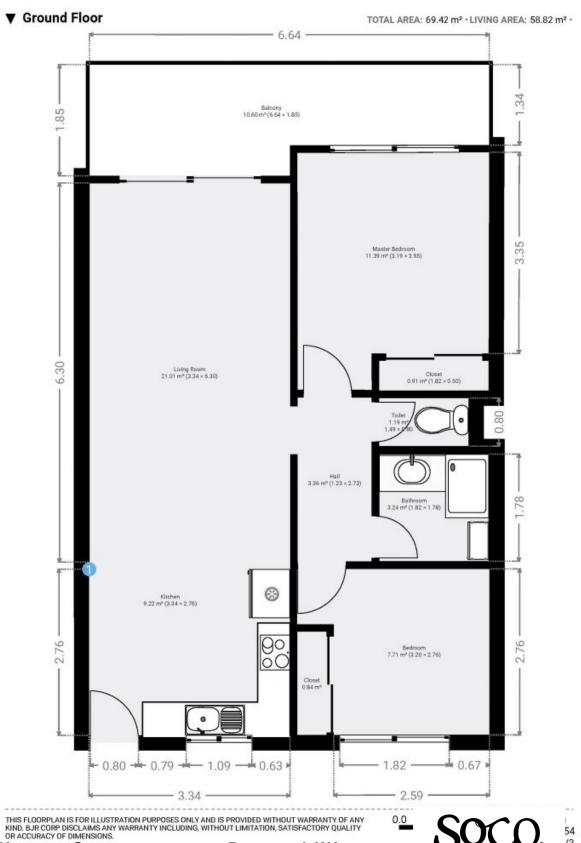

## 72/6 Hampton Street

72/6 Hampton St, 6100 Burswood, WA, Australia TOTAL AREA: 69.42 m² • LIVING AREA: 58.82 m² • FLOORS: 1