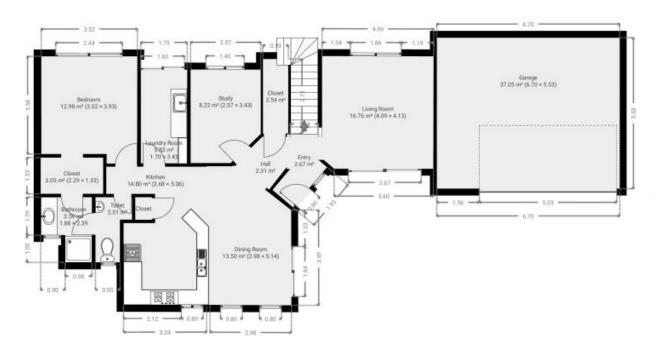

## 2/190 Coode Street

m magicplan SUBMITTED BY Braydon Ricetti

2/190 Coode St, 6152 Como, WA, Australia TOTAL AREA: 205.34 m2 · LIVING AREA: 163.40 m2 · FLOORS: 2 · ROOMS: 23

info@bjrstudio.com.au

## ▼ Ground Floor

TOTAL AREA: 126.25 m2 · LIVING AREA: 89.20 m2 · ROOMS: 14