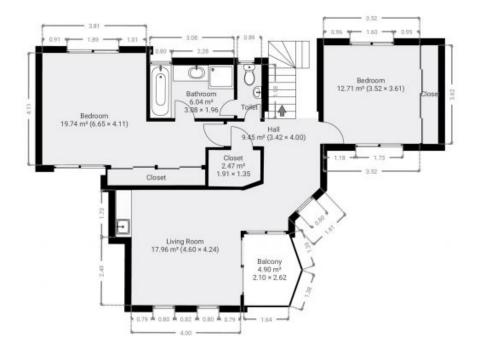

## 2/190 Coode Street

m magicplan SUBMITTED BY Braydon Ricetti

2/190 Coode St, 6152 Como, WA, Australia TOTAL AREA: 205.34 m2 · LIVING AREA: 163.40 m2 · FLOORS: 2 · ROOMS: 23

info@bjrstudio.com.au

## ▼ 1st Floor

TOTAL AREA: 79.10 m2 · LIVING AREA: 74.20 m2 · ROOMS: 9