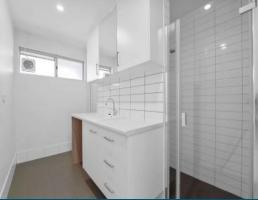

The 2nd floor corner apartment includes the following features:

- -Open plan living area with updated kitchen
- -Plenty of light to the living area
- -Own Balcony
- -Built-in robes to both bedrooms
- -Reverse cycle air conditioning in living area
- -NBN
- -Fully renovated and good sized bathroom/laundry
- -Separate W/C