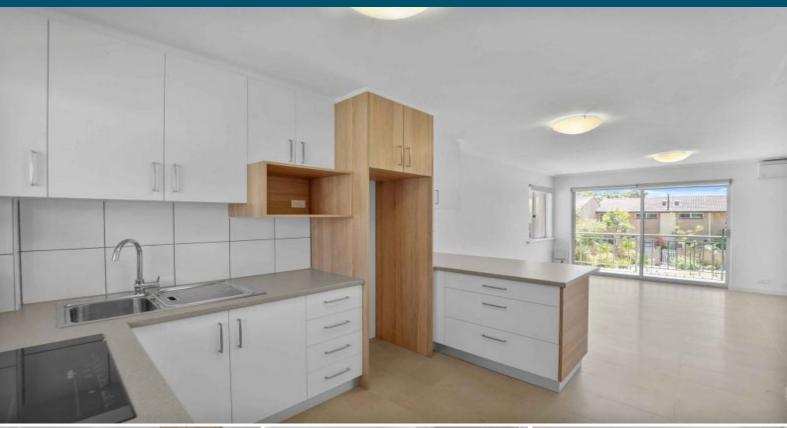

The 2nd floor corner apartment includes the following features:

- -Open plan living area with updated kitchen
- -Plenty of light to the living area
- -Own Balcony
- -Built-in robes to both bedrooms
- -Reverse cycle air conditioning in living area
- -NBN
- -Fully renovated and good sized bathroom/laundry
- -Separate W/C