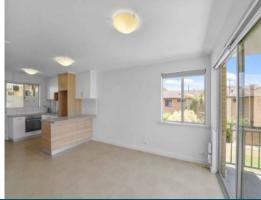

The 2nd floor corner apartment includes the following features:

- -Open plan living area with updated kitchen
- -Plenty of light to the living area
- -Own Balcony
- -Built-in robes to both bedrooms
- -Reverse cycle air conditioning in living area
- -NBN
- -Fully renovated and good sized bathroom/laundry
- -Separate W/C