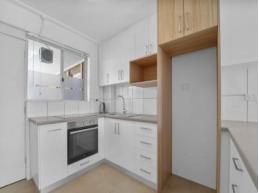

The 2nd floor corner apartment includes the following features:

- -Open plan living area with updated kitchen
- -Plenty of light to the living area
- -Own Balcony
- -Built-in robes to both bedrooms
- -Reverse cycle air conditioning in living area
- -NBN
- -Fully renovated and good sized bathroom/laundry
- -Separate W/C