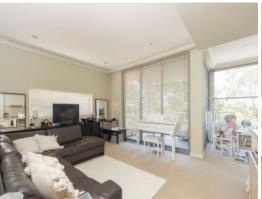

## LARGE 2 BEDROOM CORNER APARTMENT

Perfectly located in Hay St West Perth and surrounded by cafes, bars and speciality shopping.

The features of this property include a spacious open plan dining & living area, flowing out to the entertainer's balcony, a spacious main bedroom with its own balcony, ensuite bathroom with double vanities. The kitchen is fully equipped with Bosch gas cooktop, integrated dishwasher with a microwave, and granite benchtop, the island bench with breakfast bar provides the extra space you need.