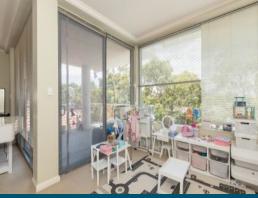

## LARGE 2 BEDROOM CORNER APARTMENT

Perfectly located in Hay St West Perth and surrounded by cafes, bars and speciality shopping.

The features of this property include a spacious open plan dining & living area, flowing out to the entertainer's balcony, a spacious main bedroom with its own balcony, ensuite bathroom with double vanities. The kitchen is fully equipped with Bosch gas cooktop, integrated dishwasher with a microwave, and granite benchtop, the island bench with breakfast bar provides the extra space you need.