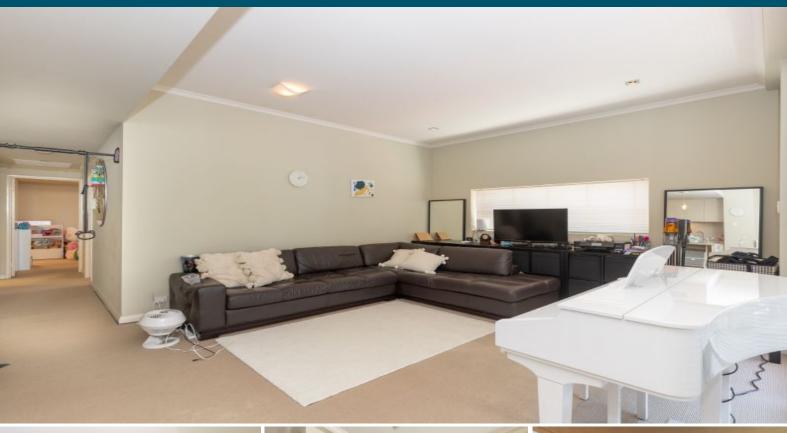

## LARGE 2 BEDROOM CORNER APARTMENT

Perfectly located in Hay St West Perth and surrounded by cafes, bars and speciality shopping.

The features of this property include a spacious open plan dining & living area, flowing out to the entertainer's balcony, a spacious main bedroom with its own balcony, ensuite bathroom with double vanities. The kitchen is fully equipped with Bosch gas cooktop, integrated dishwasher with a microwave, and granite benchtop, the island bench with breakfast bar provides the extra space you need.