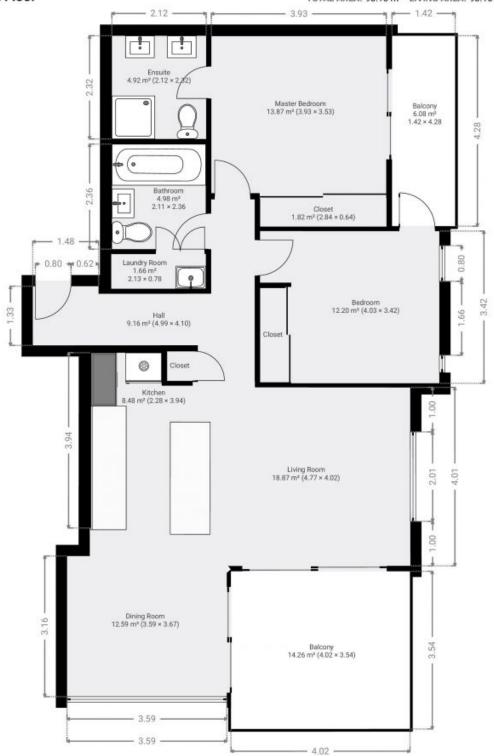

## 3C/1303 Hay St

m magicplan

3C/1303 Hay St, 6005 West Perth, WA, Australia TOTAL AREA: 90.10 m² · LIVING AREA: 90.10 m² · FLOORS: 1 · ROOMS: 5 SUBMITTED BY Braydon Ricetti info@bjrstudio.com.au

## **▼** Ground Floor

TOTAL AREA: 90.10 m2 · LIVING AREA: 90.10 m2 · ROOMS: 5