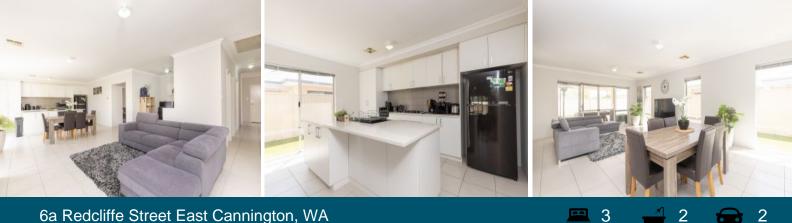

## 6a Redcliffe Street East Cannington, WA

## Open plan living at its finest.

Situated at the end of your 34m long driveway is a modern & spacious, open plan living home with low-maintenance in mind.

Featuring 3 large bedrooms Built in robes with sliding doors 2nd lounge, theatre room or 4th bedroom the choice is yours Master ensuite with double basin vanity Large open plan living and kitchen area and separate study nook Ducted air-conditioning Double garage with ample room for additional parking Entertainers patio with artificial lawn