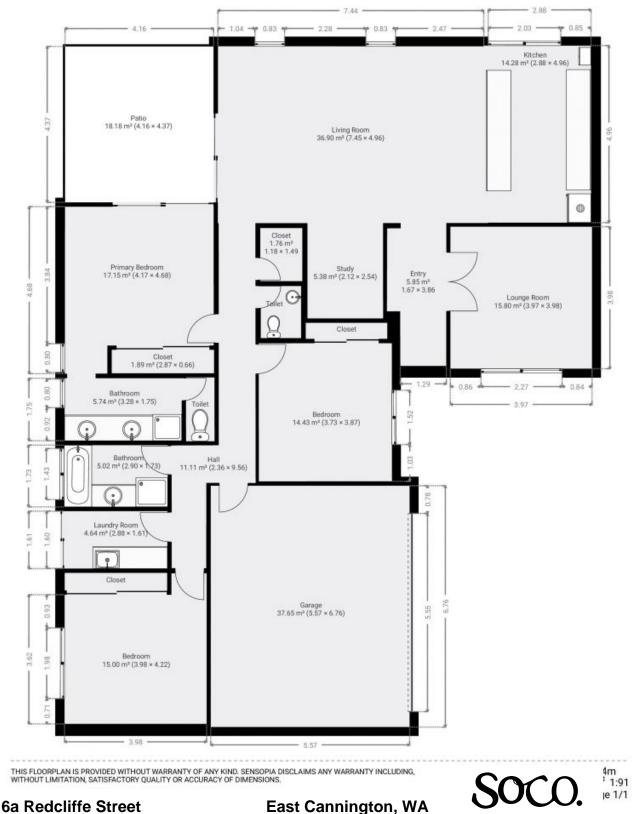

## **6A Redcliffe Street**

6A Redcliffe St, 6107 East Cannington, WA, Australia TOTAL AREA: 198.02 m<sup>2</sup> · LIVING AREA: 160.37 m<sup>2</sup> · FLOORS: 1 · ROOMS: 7

## ▼ Ground Floor

TOTAL AREA: 198.02 m<sup>2</sup> · LIVING AREA: 160.37 m<sup>2</sup> · ROOMS: 7

m magicplan

SUBMITTED BY Braydon Ricetti info@bjrstudio.com.au