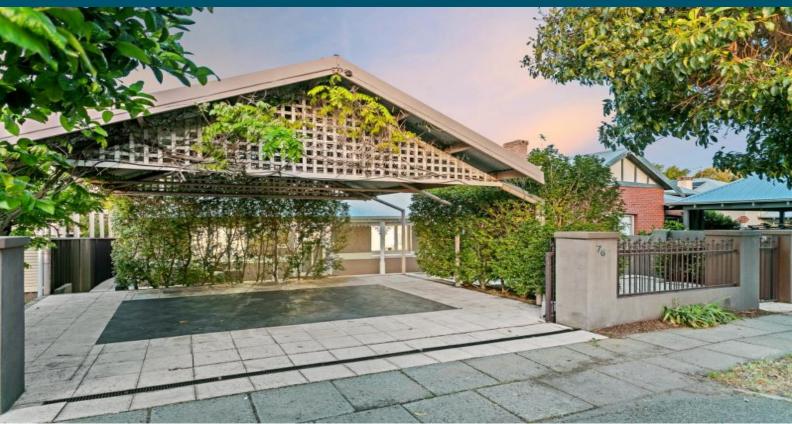

## **Charming Character Home**

76 Arlington Avenue is set back from the street, offering wonderful privacy. Stepping through the original house, features such as the leadlight front door, jarrah floorboards and ornate ceilings set the tone for the elegance that unfolds through to the rear extension.