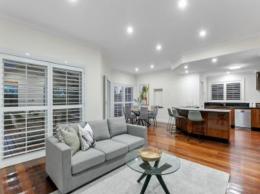

4 internal living areas to choose from, including the sitting room, home theatre/study, living area and upstairs retreat

Gas fireplace