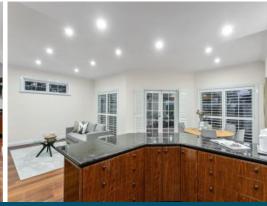

## **Charming Character Home**

76 Arlington Avenue is set back from the street, offering wonderful privacy. Stepping through the original house, features such as the leadlight front door, jarrah floorboards and ornate ceilings set the tone for the elegance that unfolds through to the rear extension.