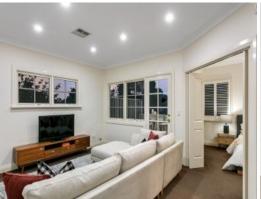

4 internal living areas to choose from, including the sitting room, home theatre/study, living area and upstairs retreat

Gas fireplace