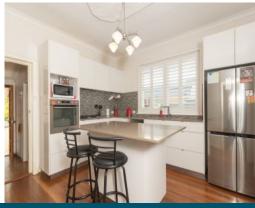

## RENOVATED STREET FRONT STRATA HOME

On a 403 sqm front strata block of land opposite The Penrhos College Oval is this renovated 1950's home with two good size bedrooms, plus a study and one bathroom. Polished floorboards with new paint, carpets, curtains, a spacious kitchen and renovated bathroom, high ceilings, remote lock up garage and three split system air-conditioners makes this home a better opportunity than smaller townhouses or villas. Across the road from Penrhos College, close to all other schools, transport and local shops will have you living near everything!