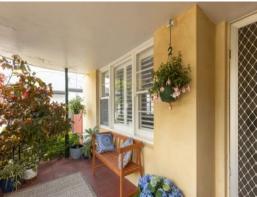

## RENOVATED STREET FRONT STRATA HOME

On a 403 sqm front strata block of land opposite The Penrhos College Oval is this renovated 1950's home with two good size bedrooms, plus a study and one bathroom. Polished floorboards with new paint, carpets, curtains, a spacious kitchen and renovated bathroom, high ceilings, remote lock up garage and three split system air-conditioners makes this home a better opportunity than smaller townhouses or villas. Across the road from Penrhos College, close to all other schools, transport and local shops will have you living near everything!