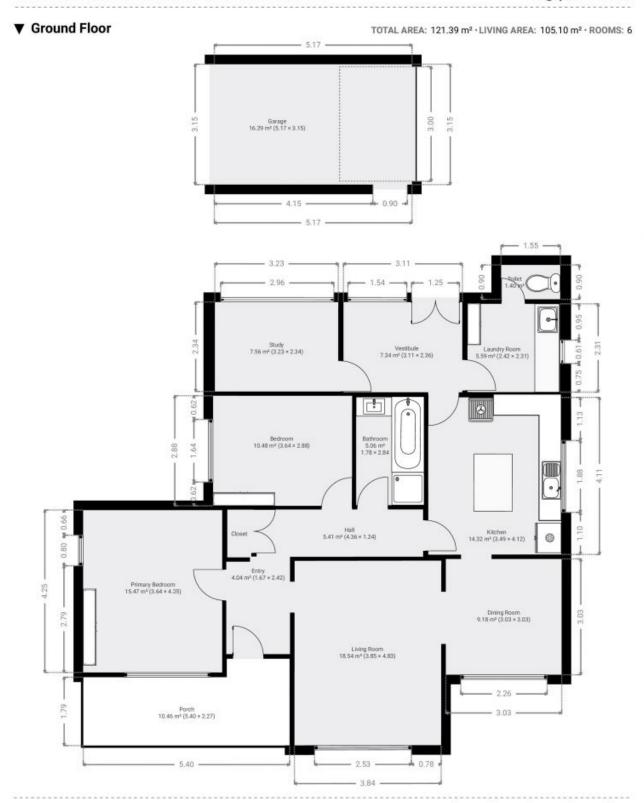

## 68 Ryrie Avenue

TOTAL AREA: 121.39 m2 · LIVING AREA: 105.10 m2 · FLOORS: 1 · ROOMS: 6

SUBMITTED BY Braydon Ricetti info@bjrstudio.com.au

THIS FLOORPLAN IS PROVIDED WITHOUT WARRANTY OF ANY KIND. SENSOPIA DISCLAIMS ANY WARRANTY INCLUDING, WITHOUT LIMITATION, SATISFACTORY QUALITY OR ACCURACY OF DIMENSIONS.