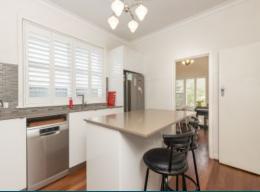

## RENOVATED STREET FRONT STRATA HOME

On a 403 sqm front strata block of land opposite The Penrhos College Oval is this renovated 1950's home with two good size bedrooms, plus a study and one bathroom. Polished floorboards with new paint, carpets, curtains, a spacious kitchen and renovated bathroom, high ceilings, remote lock up garage and three split system air-conditioners makes this home a better opportunity than smaller townhouses or villas. Across the road from Penrhos College, close to all other schools, transport and local shops will have you living near everything!