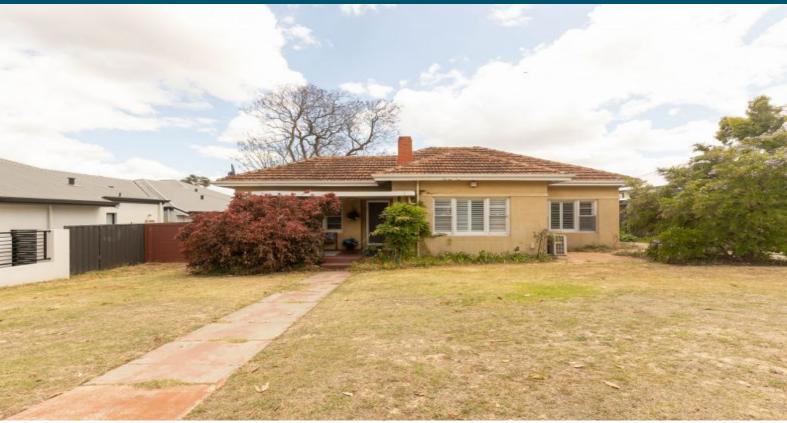

68 Ryrie Avenue Como, WA

**4** 3

## RENOVATED STREET FRONT STRATA HOME

On a 403 sqm front strata block of land opposite The Penrhos College Oval is this renovated 1950's home with two good size bedrooms, plus a study and one bathroom. Polished floorboards with new paint, carpets, curtains, a spacious kitchen and renovated bathroom, high ceilings, remote lock up garage and three split system air-conditioners makes this home a better opportunity than smaller townhouses or villas. Across the road from Penrhos College, close to all other schools, transport and local shops will have you living near everything!