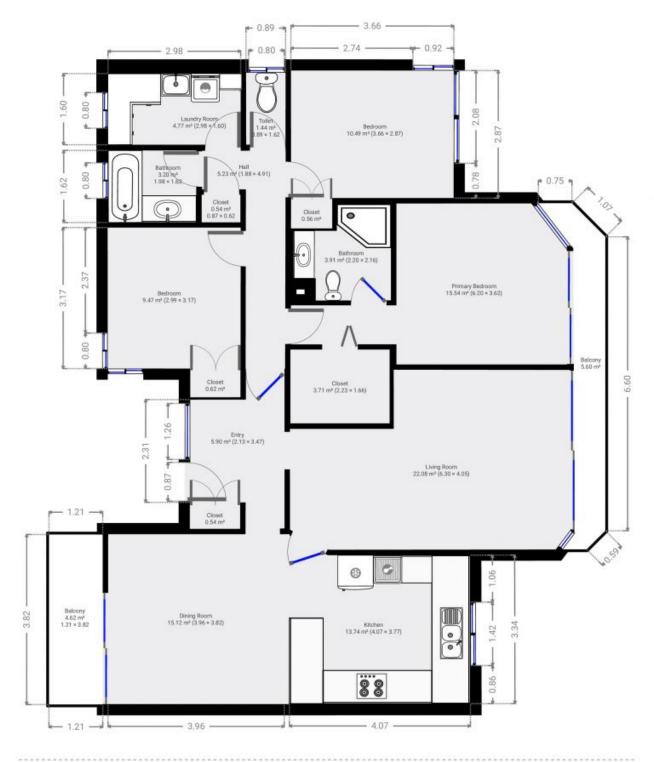

## 6/20 Garden Street

m magicplan

SUBMITTED BY Braydon Ricetti
info@bjrstudio.com.au

6/20 Garden Street, 6151 South Perth, Western Australia, Australia TOTAL AREA: 116.77 m² · LIVING AREA: 116.77 m² · FLOORS: 1 · ROOMS: 6

## **▼** Ground Floor

TOTAL AREA: 116.77 m2 · LIVING AREA: 116.77 m2 · ROOMS: 6