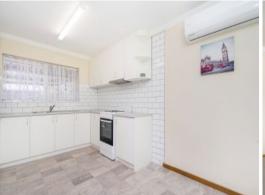

## Renovated and Ready To Move Into.

This renovated two bedroom, one bath rear villa consists of an open plan modern kitchen/dining area, renovated bathroom, reverse cycle split system air conditioner and separate lounge room.