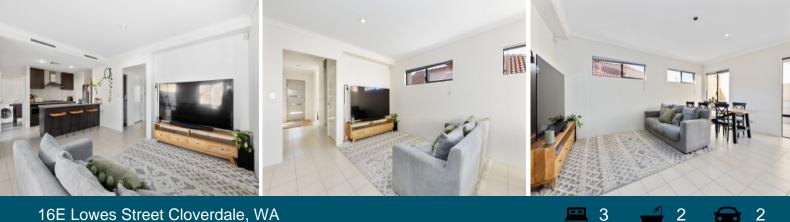

## Location+Size+Style

This gorgeous townhouse perched on top of the hill in a cul-de-sac overlooking Miles Park in a quiet location is just what you are looking for. Tastefully decorated with an awesome kitchen with stainless steel appliances, dishwasher, breakfast bar, perfect for the entertainers.

The kitchen/ family room is open plan opening out to a generous outside entertaining alfresco area.

Just off the entrance hallway opposite the shoppers entry to the double auto garage is the office or 4th bedroom.