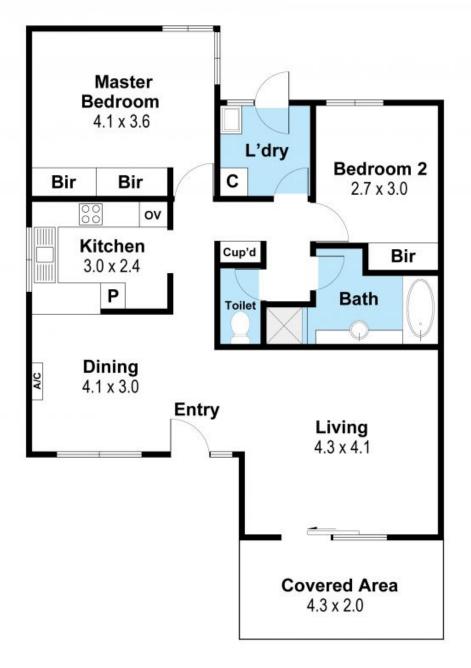

## Street Front Two Bedroom Villa

Be quick to secure this light and bright front villa, 87 sqm internally, which has recently been painted with new window treatments, new stove and perfectly located. There are two bedrooms with built-in-robes, renovated bathroom, huge lounge and a dining area off the kitchen. Reticulated gardens to the large front courtyard, good size paved rear courtyard. Undercover parking and storeroom at the rear with access to the home from the rear courtyard.

## 2/63 Park Street, Como 6152

Whilst every attempt has been made to ensure the accuracy of the floor plan contained here, measurements are approximate and no responsibility is taken for any error, omission or misstatement. This plan is for illustrative purposes only and should be 2/63 cParkerStreet haser or tenant. Como, WA