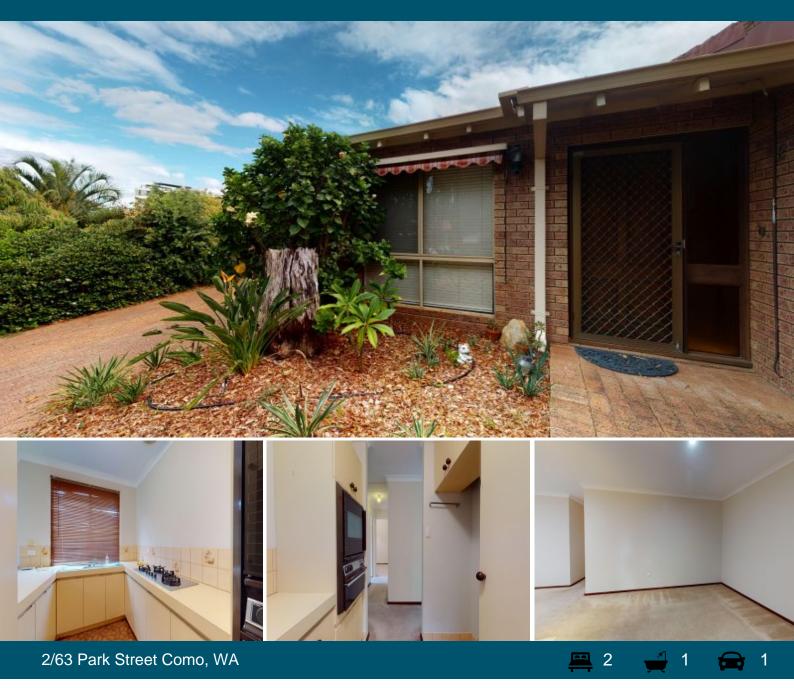

## Street Front Two Bedroom Villa

Be quick to secure this light and bright front villa, 87 sqm internally, which has recently been painted with new window treatments, new stove and perfectly located. There are two bedrooms with built-in-robes, renovated bathroom, huge lounge and a dining area off the kitchen. Reticulated gardens to the large front courtyard, good size paved rear courtyard. Undercover parking and storeroom at the rear with access to the home from the rear courtyard.

Plus low strata levies at \$511.86 pq. Call now to arrange your inspection. Bill McKenzie 0412 800 661 Greg St Quintin 0411 596 835 Council Rates:\$1,562.00/year (approx)Water Rates:\$950.00/year (approx)Strata Rates:\$512.00 p/q