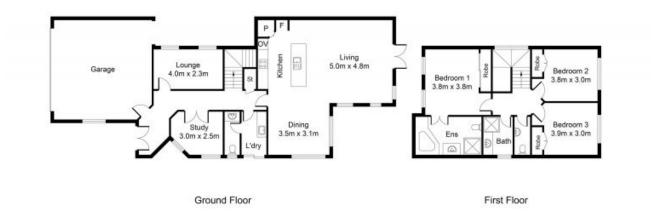

## 19a Second Ave, Claremont

Living Area : 149.33m<sup>2</sup>

Floor plans and site plans are for illustrative purposes only. They are not part of any legal document or title and are subject to errors, omission, and inaccuracies. Whilst every attempt has been made to ensure the accuracy of this plan, measurements of doors, windows, rooms, cupboards etc are approximate only.