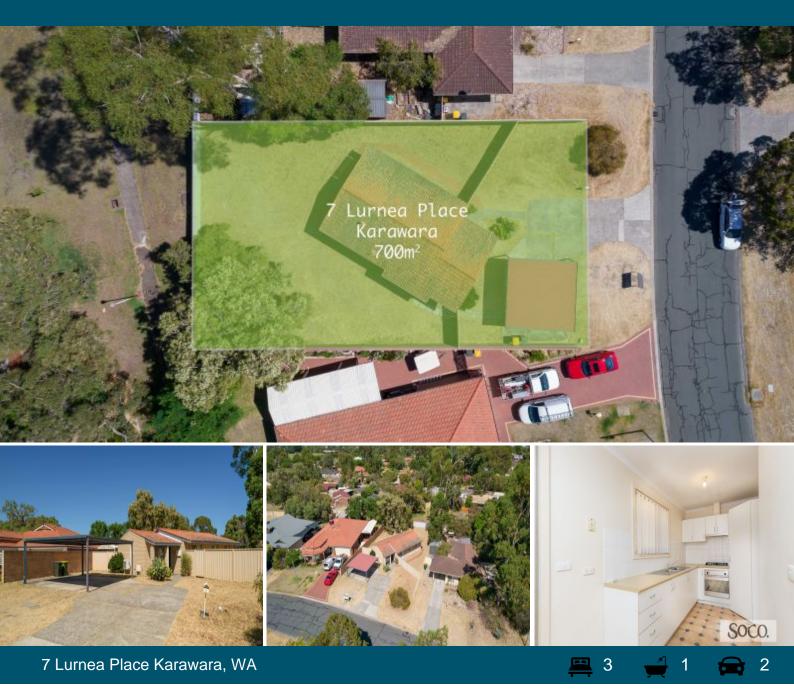

## **Great Beginnings!**

Move in or build...either way this is a nice quiet location which is ideally situated near Curtin University, and the Waterford Plaza where there is ample shops and restaurants. This home has three bedrooms painted in neutral tones, a spacious living area with air-conditioning, open plan with the dining and kitchen. This is a double carport for parking and room for more cars. With 700 sqms of land as a perfect rectangle of flat land this is an ideal block to build on.