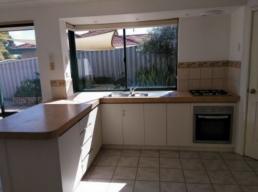

Light and bright with three spacious living areas. Master bedroom with en-suite and walk-in-robe, two bedrooms with walk in robe plus fourth bedroom. Ducted evaporative air conditioning, security alarm and security fly screen doors. Instant gas hot water system and cook top, electric oven.