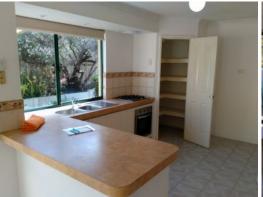

Light and bright with three spacious living areas. Master bedroom with en-suite and walk-in-robe, two bedrooms with walk in robe plus fourth bedroom. Ducted evaporative air conditioning, security alarm and security fly screen doors. Instant gas hot water system and cook top, electric oven.