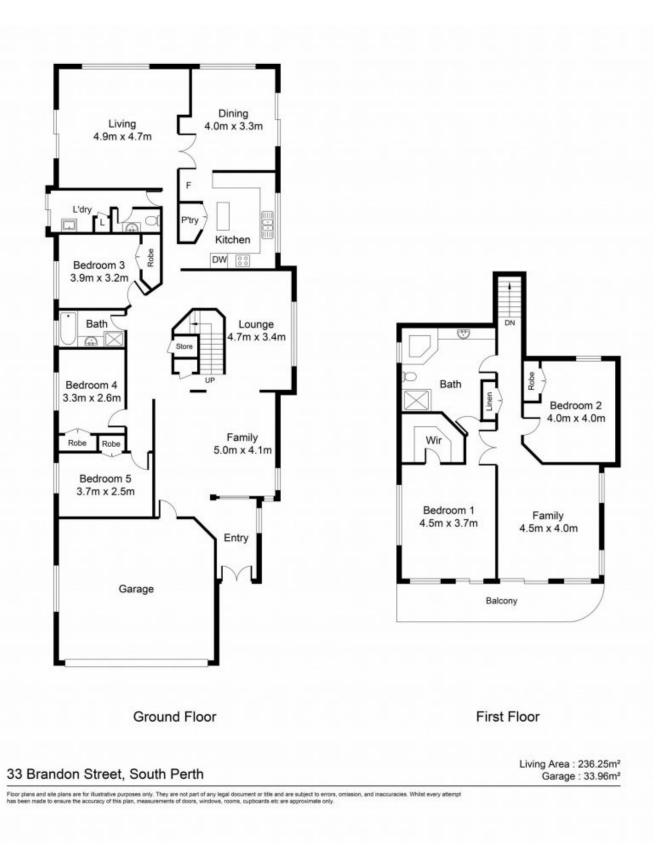

## Mini Mansion for the Family

A mini mansion sitting on 491sqm of land on one of South Perth's smallest streets. So close to the city skyline it looks like you could touch it!

Comprising of 5 bedrooms (2 upstairs and 3 downstairs), 2 bathrooms, this highly secure double storey home with approximately 350sqm of living space gives your family plenty of room to spread out.

As you travel upstairs where two of the bedrooms are located, there is another lounge and a balcony to sit and enjoy the city glimpses you can see from here. Imagine unwinding at the end of your day up here with a glass of bubbles in hand.