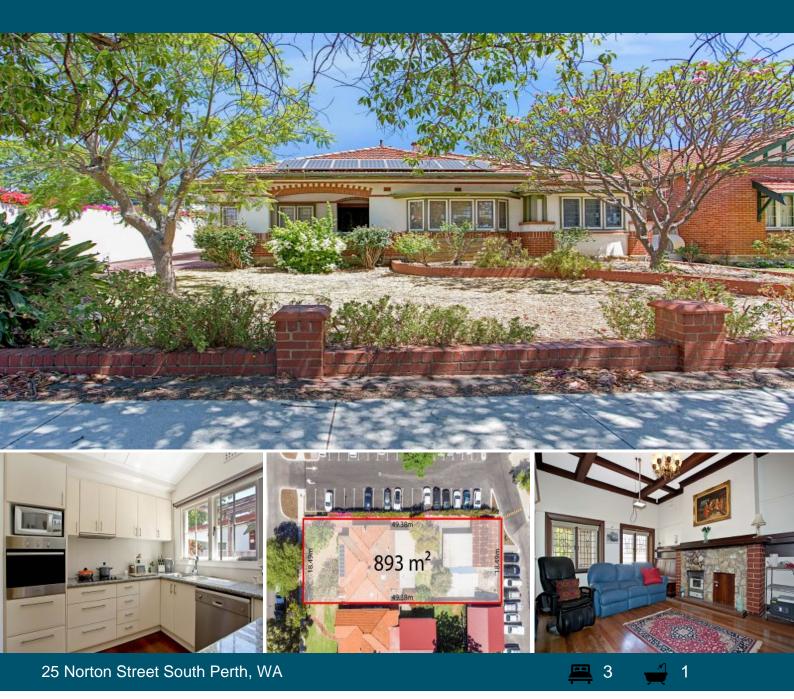

## Home Open Cancelled - Under Offer

This circa 1937 built Californian Bungalow on 893 sqms has many options-

1. Zoned R20 this land can be sub-divided into two green title lots side by side or front and back.

2. Perfect as a family home now with three bedrooms, two dining rooms, a study, lounge, kitchen, bathroom all with the character features such as polished jarrah floorboards, textured walls and high ornate ceilings.

3. Renovate and extend the current home with the potential for city views from a second storey.

https://southperth.wa.gov.au/docs/default-source/4-develop/planning/local -planning-strategy/draft-local-planning-strategy---september-2018.pdf?sfvr sn=fa12cabd\_10 Council Rates: \$2,021.55/year (approx) Water Rates: \$1,135.80/year (approx)