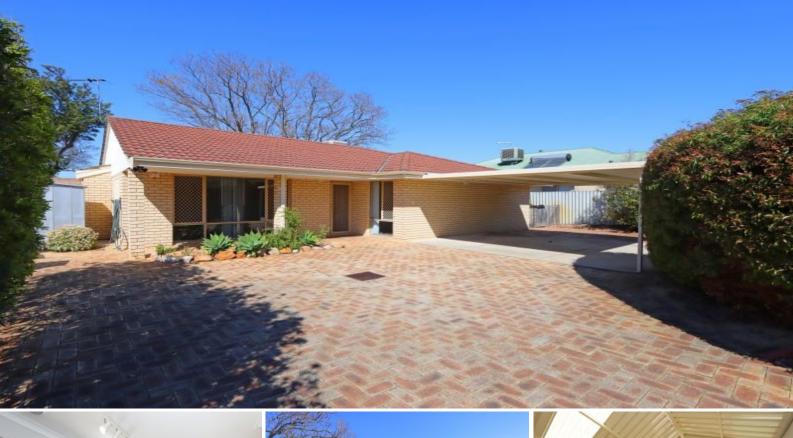

## Under Offer Spacious Rear Home

Spacious rear home featuring 3 bedrooms and a renovated semi-ensuite bathroom plus two toilets.

The kitchen features gas cook top, an electric stainless steel oven and a breakfast bar.

The kitchen flows to the family room that leads out to a super sized alfresco entertaining area with pitched roof. To complete the outdoor area is a good sized play area with artificial lawn, bordered by a low limestone garden wall, making this space really easy to maintain.

To the left of the front door is a large lounge and dining area.

The home has ducted evaporative air conditioning throughout, a security system, double car

Council Rates: \$1,806.00/year (approx) Water Rates: \$1,271.00/year (approx)