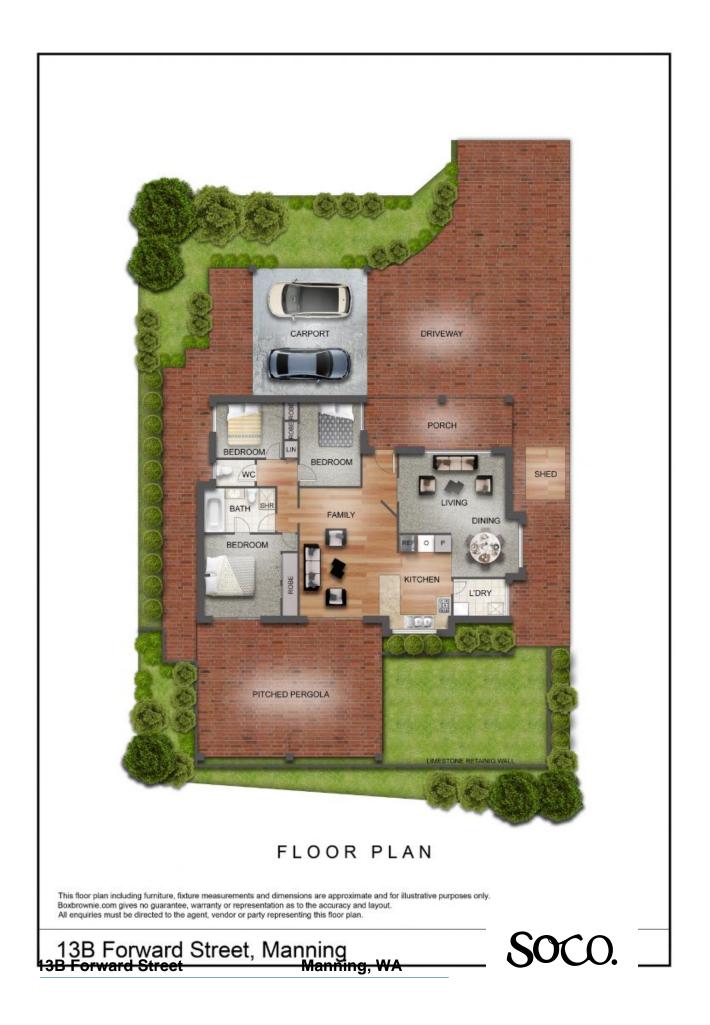

## Under Offer Spacious Rear Home

Spacious rear home featuring 3 bedrooms and a renovated semi-ensuite bathroom plus two toilets.

The kitchen features gas cook top, an electric stainless steel oven and a breakfast bar.

The kitchen flows to the family room that leads out to a super sized alfresco entertaining area with pitched roof. To complete the outdoor area is a good sized play area with artificial lawn, bordered by a low limestone garden wall, making this space really easy to maintain.

To the left of the front door is a large lounge and dining area.

The home has ducted evaporative air conditioning throughout, a security system, double car

Council Rates: \$1,806.00/year (approx) Water Rates: \$1,271.00/year (approx)