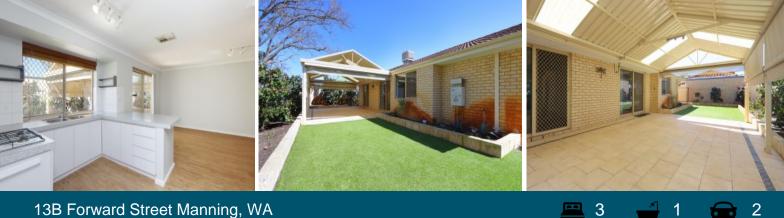

## Under Offer Spacious Rear Home

Spacious rear home featuring 3 bedrooms and a renovated semi-ensuite bathroom plus two toilets.

The kitchen features gas cook top, an electric stainless steel oven and a breakfast bar.

The kitchen flows to the family room that leads out to a super sized alfresco entertaining area with pitched roof. To complete the outdoor area is a good sized play area with artificial lawn, bordered by a low limestone garden wall, making this space really easy to maintain.

To the left of the front door is a large lounge and dining area.

The home has ducted evaporative air conditioning throughout, a security system, double car

Council Rates: \$1,806.00/year (approx) Water Rates: \$1,271.00/year (approx)