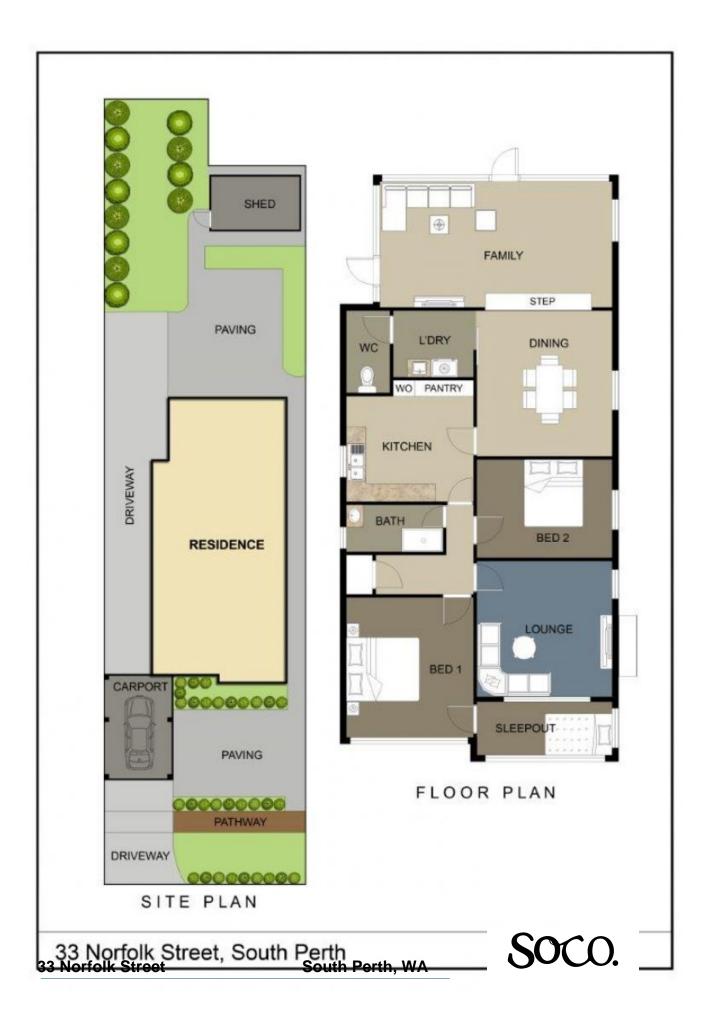

Original 1949 brick & tile home, in good condition with high ornate ceilings, picture rails etc sitting on 525 sqm of sought-after land. 12.23 metre frontage with a depth of 40.96 metres one side and 44.98 metres the other side, this is due to the addition of half the old laneway.