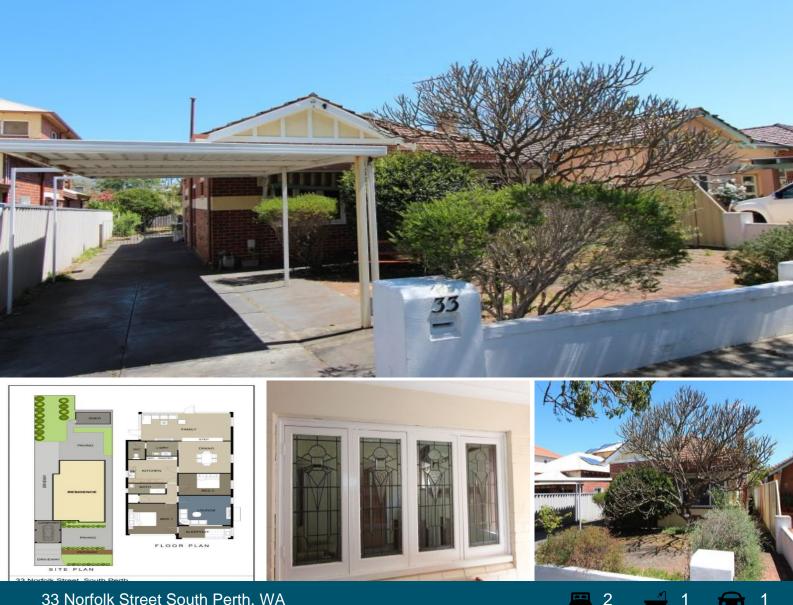

## 33 Norfolk Street South Perth, WA

## Property is SOLD

Looking for house or land in South Perth, please call me.

First time offered since 1966.

Do not miss this opportunity, homes / blocks like this are hard to find. 250 metres to the Angelo Street gates of Wesley College.

Original 1949 brick & tile home, in good condition with high ornate ceilings, picture rails etc sitting on 525 sqm of sought-after land. 12.23 metre frontage with a depth of 40.96 metres one side and 44.98 metres the other side, this is due to the addition of half the old laneway.

Perfect location, so close to shops, restaurants, cafes, river, great schools, public transport and much much more. Call Greg St Quintin to arrange your inspection.

Council Rates: \$1,990.00/year (approx) Water Rates: \$1,144.00/year (approx)