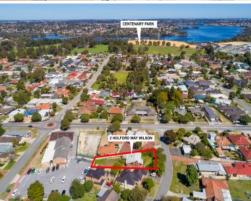

## 2 Holford Way Wilson, WA

Located on a quiet tree lined street near local schools, transport and shops in a sought after suburb. This location is ideal for potential development or to renovate or build new.

Council Rates: \$1,509.71/year (approx)
Water Rates: \$1,025.83/year (approx)