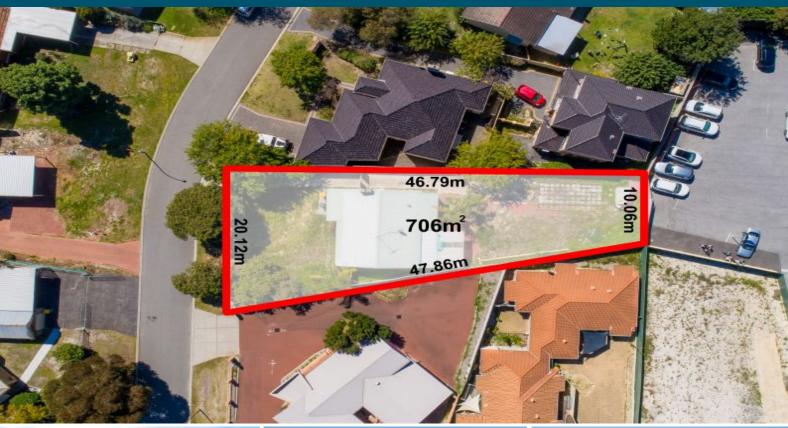

## Sub-dividable 706 sqm Block of Land. AUCTION this Saturday 5th October 10.00am s

The Department of Communites is offering for sale by auction, 2 Holford Way, Wilson WA 6107. This is a approximate 706 sqm green title block of land with a two bedroom one bathroom 1950's house positioned on the middle of the block of land. There is the potential to sub-divide this block into two lots either side by side or front and back.

Located on a quiet tree lined street near local schools, transport and shops in a sought after suburb. This location is ideal for potential development or to renovate or build new.

Council Rates: \$1,509.71/year (approx)
Water Rates: \$1,025.83/year (approx)