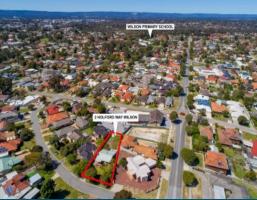

## 2 Holford Way Wilson, WA

Located on a quiet tree lined street near local schools, transport and shops in a sought after suburb. This location is ideal for potential development or to renovate or build new.

Council Rates: \$1,509.71/year (approx)
Water Rates: \$1,025.83/year (approx)