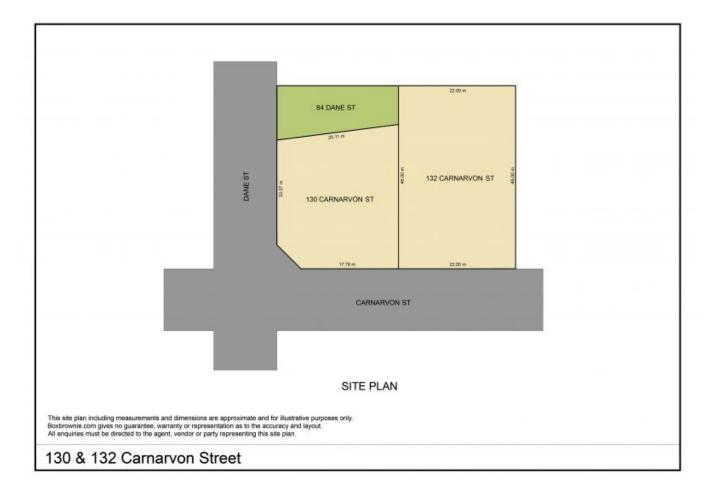

## **Development Site**

Set Date Sale for the 1st of July 2020

1012 sqm level green title quad site (subject to council approval). Located on a quiet street walking distance to the train station and Shepperton Road, so ideal for city workers wanting to bus or train to work. The extremely popular Aqua life Centre with pools, gym and sauna is just a five minute stroll. The Albany Highway cafe strip is a ten minute walk for a myriad of choice of restaurants, bars and shops. So central, so convenient, so safe as an development as you know people will be keen to buy here.