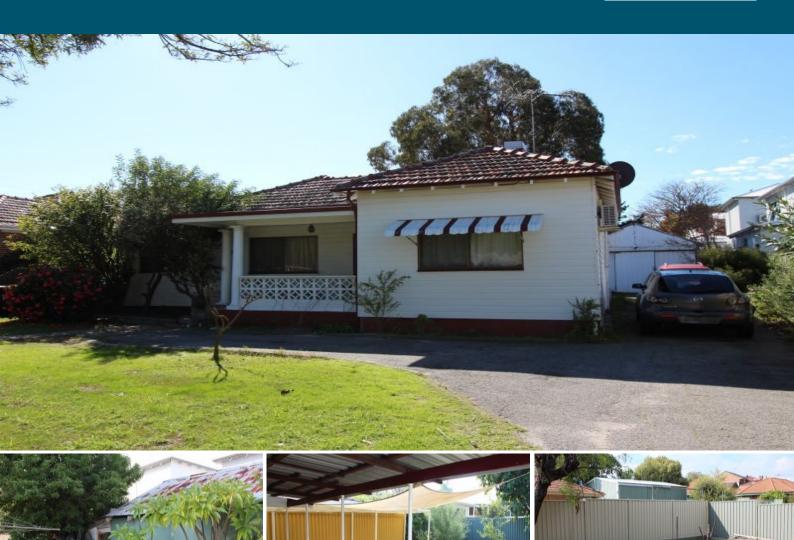

## SOCO.

132 Carnarvon Street East Victoria Park, WA

4

2

## **Development Site**

Set Date Sale for the 1st of July 2020

1012 sqm level green title quad site (subject to council approval). Located on a quiet street walking distance to the train station and Shepperton Road, so ideal for city workers wanting to bus or train to work. The extremely popular Aqua life Centre with pools, gym and sauna is just a five minute stroll. The Albany Highway cafe strip is a ten minute walk for a myriad of choice of restaurants, bars and shops. So central, so convenient, so safe as an development as you know people will be keen to buy here.