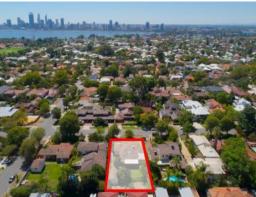

## A Family Home on 911 sqms of Land.

On a quiet tree lined street is this 1930's character home on 911 sqms of land. With the potential to achieve city and Swan River views with a second storey this home is ideal to extend and renovate or build new. The existing home has some lovely character features and at the rear of the home is a 1970's extension totally encompassing three bedrooms and one bathroom plus a rear living room overlooking a huge backyard.

Whether you live in, extend or build new you will be living amongst quality homes, a quiet neighbourhood, sought after public or private schools, Perth CBD, shops, restaurants, cafes, transport and the Swan River Foreshore.