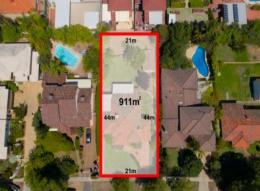

## A Family Home on 911 sqms of Land.

On a quiet tree lined street is this 1930's character home on 911 sqms of land. With the potential to achieve city and Swan River views with a second storey this home is ideal to extend and renovate or build new. The existing home has some lovely character features and at the rear of the home is a 1970's extension totally encompassing three bedrooms and one bathroom plus a rear living room overlooking a huge backyard.