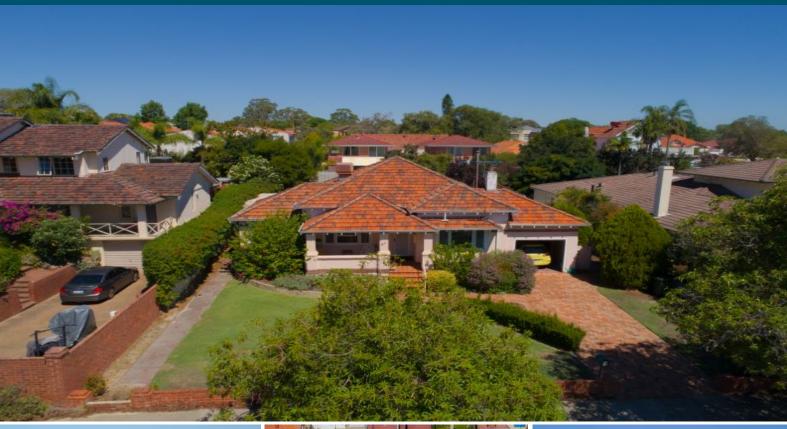

## 21 Milson Street South Perth, WA

## A Family Home on 911 sqms of Land.

On a quiet tree lined street is this 1930's character home on 911 sqms of land. With the potential to achieve city and Swan River views with a second storey this home is ideal to extend and renovate or build new. The existing home has some lovely character features and at the rear of the home is a 1970's extension totally encompassing three bedrooms and one bathroom plus a rear living room overlooking a huge backyard.