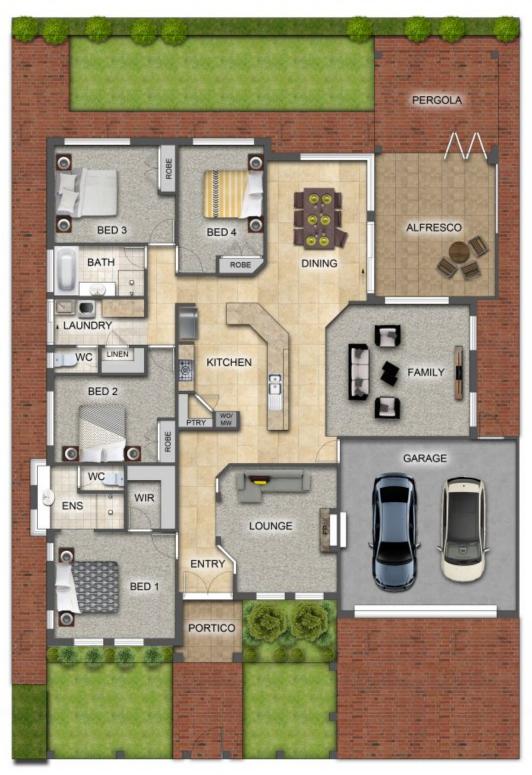

## Impressive four bedroom two bathroom family home

Main bedroom features WIR and ensuite with a separate toilet. The three other bedrooms are all suitable for double beds with room to spare and have BIR's. The second bathroom has a bath, shower, vanity with the second toilet located off the laundry.

Some of the many features are:

- ? Brick pier front fence with iron infills and a lockable gate
- ? Secure access into the home from the double garage  $% \left\{ 1\right\} =\left\{ 1\right$
- ? Security system
- ? Ducted reverse cycle air conditioning

## **Greg St Quintin**

0411596835

This floor plan including furniture, fixture measurements and dimensions are approximate and for illustrative purposes only. Boxbrownie.com gives no guarantee, warranty or representation as to the accuracy and layout. All enquiries must be directed to the agent, vendor or party representing this floor plan.