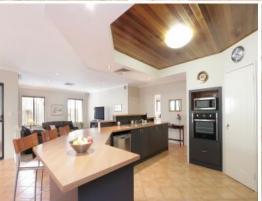

## Impressive four bedroom two bathroom family home

Main bedroom features WIR and ensuite with a separate toilet. The three other bedrooms are all suitable for double beds with room to spare and have BIR's. The second bathroom has a bath, shower, vanity with the second toilet located off the laundry.