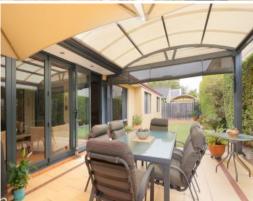

Some of the many features are:

- ? Brick pier front fence with iron infills and a lockable gate
- ? Secure access into the home from the double garage  $% \left\{ 1\right\} =\left\{ 1\right$
- ? Security system
- ? Ducted reverse cycle air conditioning