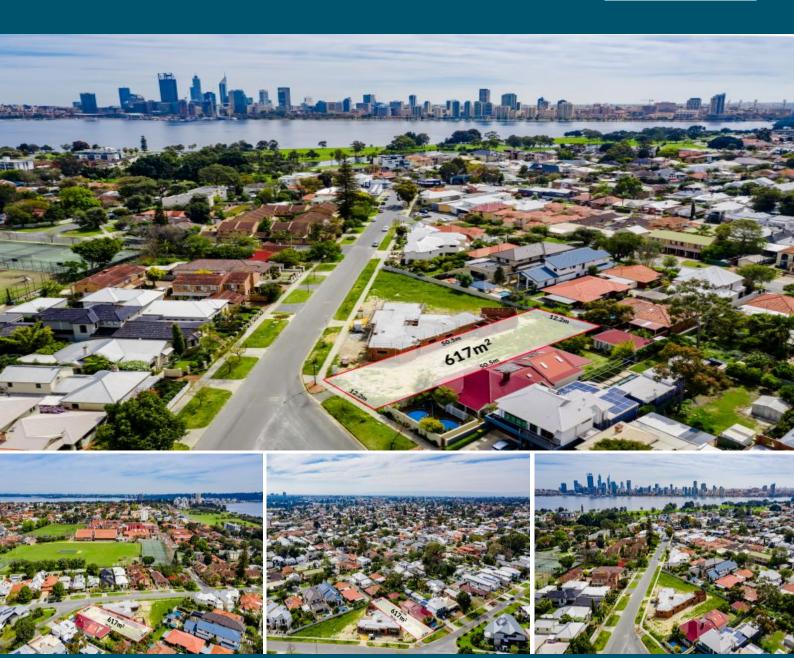

## 2 Anthony Street South Perth, WA

## UNDER OFFER PRIME LAND - CLEARED & LEVELED & READY TO GO

Surrounded by quality homes is this rare block of land ready for you to build your new family home.

Walk 450 metres to the front gates of Wesley College, 750 metres to Coles South Perth and all the restaurants, cafes and shops, 850 metres to The Boatshed Restaurant on the Swan River. City views from the first floor of your new home.

Level block of land being 617 sqm in size with a frontage of 12.2m, depth of 50.5m.

To view the video of this property please click on the following link or copy and paste to your web browser.

https://www.facebook.com/cityofsouthperthrealestate/videos/4786841926 08633/