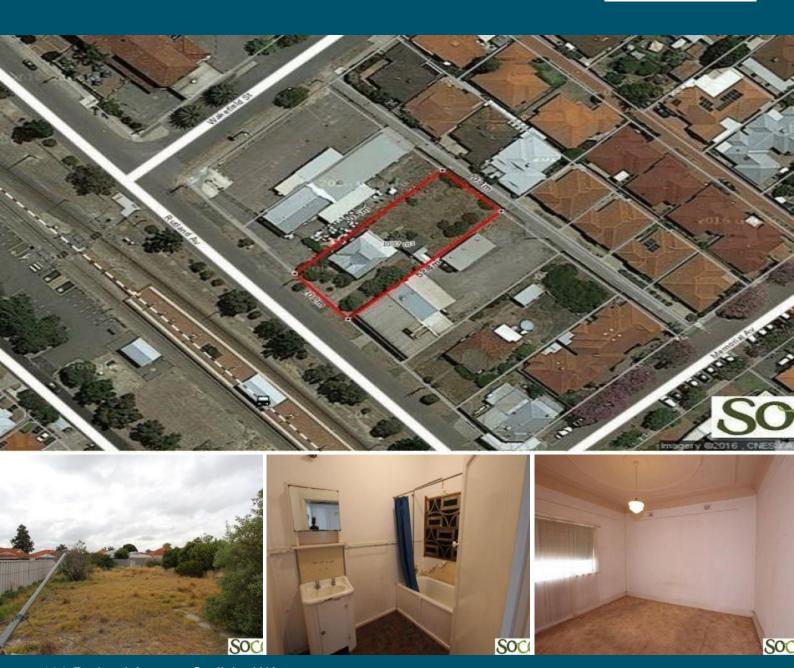

180 Rutland Avenue Carlisle, WA

## Development Site Commercial or Residential or Both

You won't get many like this for sale. 1043 sqms which can be developed into a residential or commercial building or both. Opposite the Carlisle Train Station and near The Carlisle Hotel. There are many options here-RESIDENTIAL OPTIONS (STCA)
SINGLE BEDROOM DWELLINGS
SINGLE HOUSE/GROUPED DWELLINGS
AGED OR DEPENDENT PERSONS DWELLINGS
MULTIPLE DWELLINGS
OR
CONSULTING ROOMS/DAY CARE CENTRE
EDUCATIONAL ESTABLISHMENT
FAST FOOD OUTLET/RESTAURANT
OFFICE/SHOWROOM/HOME OFFICE