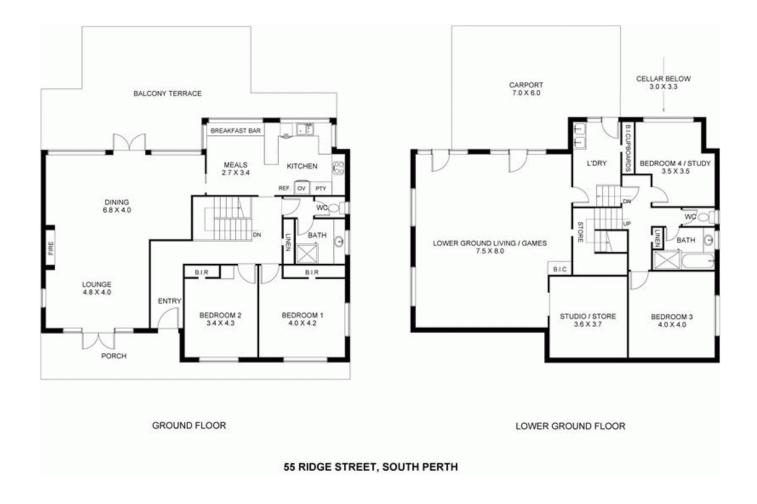

## PRESTIGE LOCATION

Not a house but a family home located in prestigeous Ridge St. Behind the front wall is a delightful private garden courtyard opening to two levels of generous living.

Upper floor with open plan living and dining opening to huge entertainer balcony, plus kitchen and meals area all with great river views.

The lower floor features a huge family games room plus studio/hobby room. perfect for the active growing family

Two bedrooms and two bathrooms on each floor offers good separation of living zones.

Situated on 1012 msq reticulated lot with driveway access to rear. Enough parking for several cars, caravan, boat plus a workshop for the home handyman.